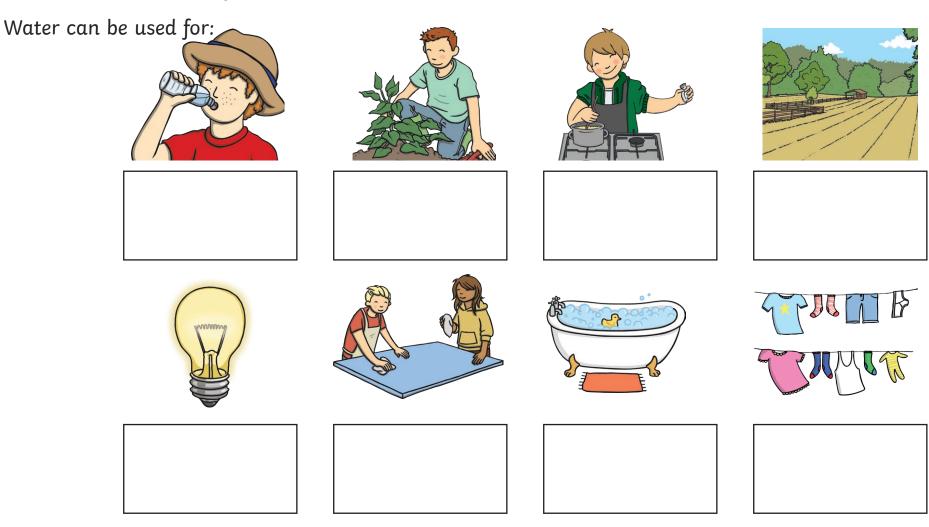

#### What do we use water for?

Water can be used for:

| υ_ |  |  |
|----|--|--|

| G_ | _ |
|----|---|
| e_ | _ |

| C  |  |
|----|--|
|    |  |
| h_ |  |
|    |  |

| В  |  |  |
|----|--|--|
| S_ |  |  |
|    |  |  |

| W_         |  | _ |
|------------|--|---|
| _          |  |   |
| <b>c</b> _ |  | _ |

Drinking, Washing clothes, Cleaning the house, Bathing/showering, Cooking, Generating electricity, Farming, Gardening