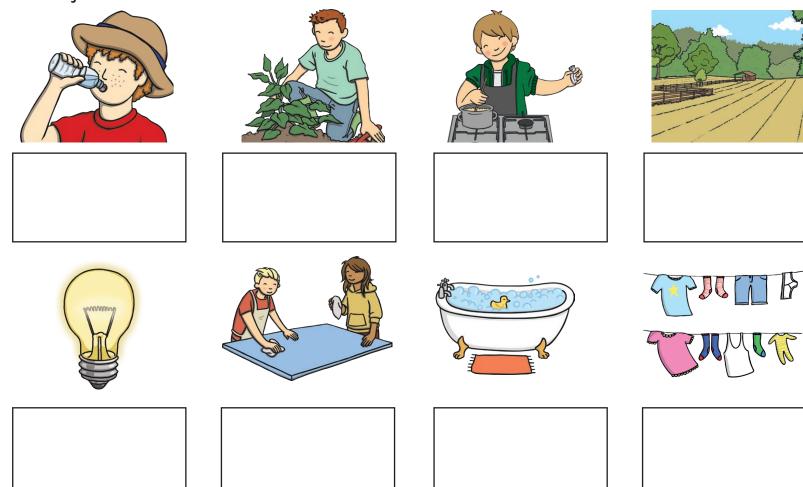

#### What do we use water for?

Drinking, Washing clothes, Cleaning the house, Bathing/showering, Cooking, Generating electricity, Farming, Gardening

### What do we use water for?

Water can be used for: